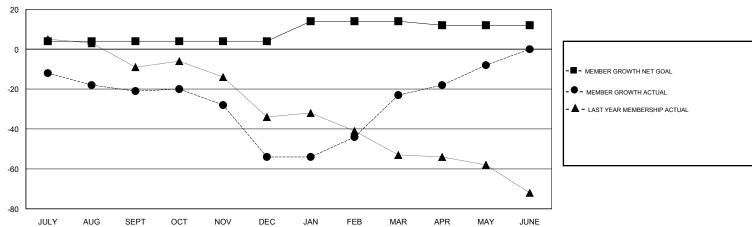

## GOALS AND ACTUAL MEMBERS CUMULATIVE

| DROPPED CLUBS: 0  DROPPED MEMBERS |     | 41 CLUBS OF 63 ADDED 1 OR MORE<br>NEW MEMBERS | GENDER DISTRIBUTION  MALE 876 (71.10%)  FEMALE 356 (28.90%)  Women Percentage Fiscal Year Goal: 30% |     |
|-----------------------------------|-----|-----------------------------------------------|-----------------------------------------------------------------------------------------------------|-----|
| DECEASED                          | 22  | CLICK HERE FOR CUMULATIVE                     | TOTAL FAMILY UNIT MEMBERS                                                                           | 169 |
| CLUB CANCELLED                    | 0   | MEMBERSHIP DATA                               |                                                                                                     | 0.5 |
| OTHER                             | 112 |                                               | FAMILY MEMBERS PAYING HALF DUES                                                                     | 85  |
| TOTAL                             | 134 |                                               |                                                                                                     |     |